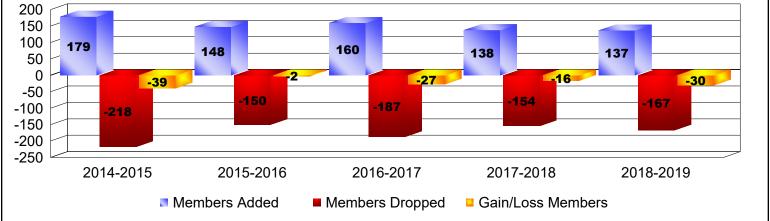

## As of June 2019 Cumulative

| Year                                                                                                                                                              | New<br>Clubs | Dropped<br>Clubs | Gain/<br>Loss<br>Clubs | New<br>Members | Charter<br>Members | Reinstate<br>Members | Transfer<br>Members | Total<br>Member<br>Added | Total<br>Members<br>Dropped | Gain/<br>Loss<br>Members |
|-------------------------------------------------------------------------------------------------------------------------------------------------------------------|--------------|------------------|------------------------|----------------|--------------------|----------------------|---------------------|--------------------------|-----------------------------|--------------------------|
| 2014-2015                                                                                                                                                         | 2            | -2               | 0                      | 123            | 44                 | 3                    | 9                   | 179                      | -218                        | -39                      |
| 2015-2016                                                                                                                                                         | 1            | 0                | 1                      | 107            | 23                 | 0                    | 18                  | 148                      | -150                        | -2                       |
| 2016-2017                                                                                                                                                         | 0            | -1               | -1                     | 130            | 0                  | 1                    | 29                  | 160                      | -187                        | -27                      |
| 2017-2018                                                                                                                                                         | 2            | -4               | -2                     | 72             | 47                 | 2                    | 17                  | 138                      | -154                        | -16                      |
| 2018-2019                                                                                                                                                         | 1            | 0                | 1                      | 97             | 27                 | 1                    | 12                  | 137                      | -167                        | -30                      |
| Average                                                                                                                                                           | 1            | -1               | 0                      | 106            | 28                 | 1                    | 17                  | 152                      | -175                        | -23                      |
| $\begin{bmatrix} 2 \\ 1 \\ 0 \\ -1 \\ -2 \\ -3 \\ -4 \\ 2014-2015 \\ 2015-2016 \\ 2016-2017 \\ 2016-2017 \\ 2017-2018 \\ 2018-2019 \\ 2018-2019 \\ \end{bmatrix}$ |              |                  |                        |                |                    |                      |                     |                          |                             |                          |
| 2014-2015                                                                                                                                                         |              |                  |                        |                |                    |                      | ain/Loss Clubs      |                          | 2018-2019                   |                          |
| Members                                                                                                                                                           |              |                  |                        |                |                    |                      |                     |                          |                             |                          |
| 200                                                                                                                                                               |              |                  |                        |                |                    |                      |                     |                          |                             |                          |