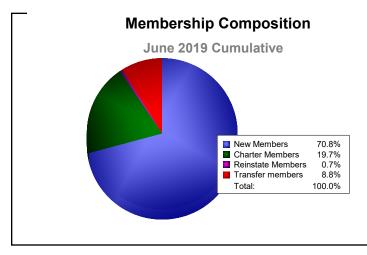

## As of June 2019 Cumulative

| Year                                                                                                                                                              | New<br>Clubs | Dropped<br>Clubs | Gain/<br>Loss<br>Clubs | New<br>Members | Charter<br>Members | Reinstate<br>Members | Transfer<br>Members | Total<br>Member<br>Added | Total<br>Members<br>Dropped | Gain/<br>Loss<br>Members |
|-------------------------------------------------------------------------------------------------------------------------------------------------------------------|--------------|------------------|------------------------|----------------|--------------------|----------------------|---------------------|--------------------------|-----------------------------|--------------------------|
| 2014-2015                                                                                                                                                         | 2            | -2               | 0                      | 123            | 44                 | 3                    | 9                   | 179                      | -218                        | -39                      |
| 2015-2016                                                                                                                                                         | 1            | 0                | 1                      | 107            | 23                 | 0                    | 18                  | 148                      | -150                        | -2                       |
| 2016-2017                                                                                                                                                         | 0            | -1               | -1                     | 130            | 0                  | 1                    | 29                  | 160                      | -187                        | -27                      |
| 2017-2018                                                                                                                                                         | 2            | -4               | -2                     | 72             | 47                 | 2                    | 17                  | 138                      | -154                        | -16                      |
| 2018-2019                                                                                                                                                         | 1            | 0                | 1                      | 97             | 27                 | 1                    | 12                  | 137                      | -167                        | -30                      |
| Average                                                                                                                                                           | 1            | -1               | 0                      | 106            | 28                 | 1                    | 17                  | 152                      | -175                        | -23                      |
| $\begin{bmatrix} 2 \\ 1 \\ 0 \\ -1 \\ -2 \\ -3 \\ -4 \\ 2014-2015 \\ 2015-2016 \\ 2016-2017 \\ 2016-2017 \\ 2017-2018 \\ 2018-2019 \\ 2018-2019 \\ \end{bmatrix}$ |              |                  |                        |                |                    |                      |                     |                          |                             |                          |
| 2014-2015                                                                                                                                                         |              |                  |                        |                |                    |                      | ain/Loss Clubs      |                          | 2018-2019                   |                          |
| Members                                                                                                                                                           |              |                  |                        |                |                    |                      |                     |                          |                             |                          |
| 200                                                                                                                                                               |              |                  |                        |                |                    |                      |                     |                          |                             |                          |